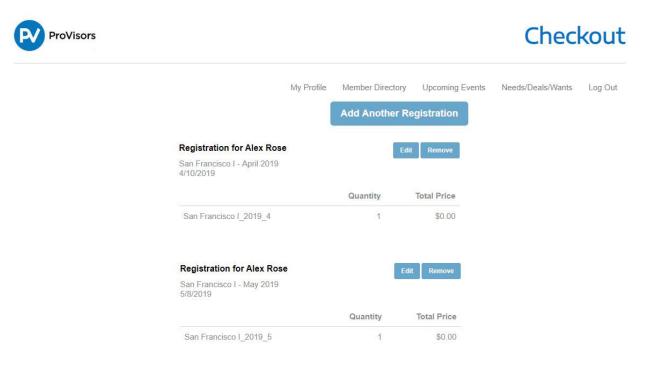

# **Event Contacts**

Host

Event Leader

 Checkout allows you review your registration, remove the registration, add another registration or submit your registration. <u>The Checkout process must</u> <u>be completed for both paid and non-paid events – even if you are requesting</u> <u>to Guest.</u>

Click on the Add Another Registration button to continue registering for events (See page 5 through 7).

#### **Total Details**

| Grand Total | \$0.00 |
|-------------|--------|
| Balance     | \$0.00 |

5. Clicking on the Add Another Registration button will take you back to the Upcoming Events page. Search for another event and click the View button.