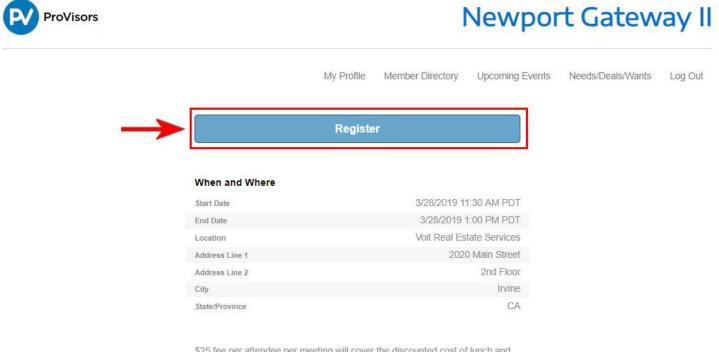

# PV@Night San Francisco

3. The event details page shows the event date, location, address, meeting information, parking details, and event contact info. Click on the register button to register for the event.

| View — | - | View |
|--------|---|------|
|        |   |      |

11. Guesting – The registration process must be completed in order for the Group Leader of the requested meeting to receive your Guest request. You will receive a reply email from the Group Leader with an approved or declined notice.

NOTE: If a meeting has a fee associated with attendance, you will be charged at the time of the registration and refunded automatically if the request is declined.

\$25 fee per attendee per meeting will cover the discounted cost of lunch and parking. 4th Thursday of each month. NPG2 regular group meeting. Meeting will begin at 11:30AM. Please arrive early for our famous catered lunches and to mingle.