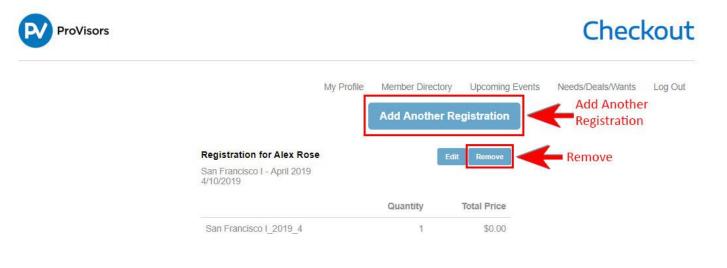

# **Event Contacts**

Host

Event Leader

 Checkout allows you review your registration, remove the registration, add another registration or submit your registration. <u>The Checkout process must</u> <u>be completed for both paid and non-paid events – even if you are requesting</u> <u>to Guest.</u>

Click on the Add Another Registration button to continue registering for events (See page 5 through 7).